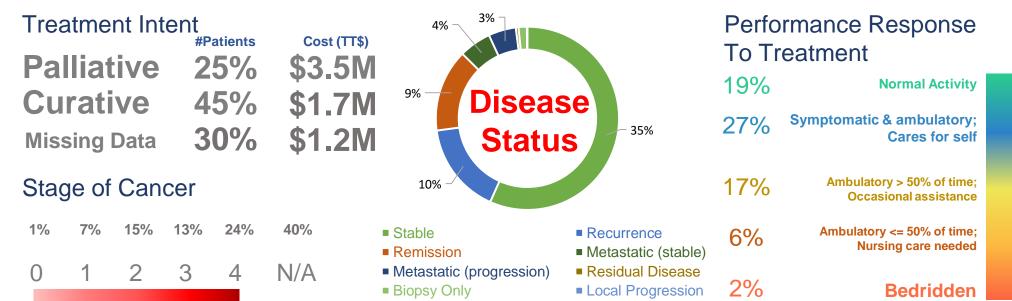

019 to Sep 20, 2019 Full System Period Covered: Jul 12, 2019 to Sep 20, 2019

**Sample Data for Illustrative Purposes** 

17,313

**Total Patients Served** 

7,436
Unique Patients Served

1,996

Unique Patients Visits with Consultant

9,265

**Appointments Booked** 

17,175

Prescriptions Pharmacists
Dispensed

\$14.36M

Cost



# Random Blood Sugar (mg/dl) Normal Range Below 200 Below 18 19 to 30 31 to 50 Above 50



→ Systolic → Diastolic



#### Pulse (Heart beats per minute)



Pharma Period Covered : May 1, 2019 to Sep 20, 2019 Full System Period Covered: Jul 12, 2019 to Sep 20, 2019



**Total Patients Served** 

7,436

**Unique Patients Served** 

1,996

Unique Patients Visits with Consultant

9,265

**Appointments Booked** 

17,175

Prescriptions Pharmacists
Dispensed

\$14.36M





Pharma Period Covered : May 1, 2019 to Sep 20, 2019 Full System Period Covered: Jul 12, 2019 to Sep 20, 2019

Sample Data for Illustrative Purposes

TCU: 150 | PCS: 791

17,313

**Total Patients Served** 

7,436

**Unique Patients Served** 

1,996

Unique Patients Visits with Consultant

9,265

**Appointments Booked** 

17,175

Prescriptions Pharmacists
Dispensed

\$14.36M

Cost





941 Regimes



Pharma Period Covered : May 1, 2019 to Sep 20, 2019 Full System Period Covered: Jul 12, 2019 to Sep 20, 2019

17,313

**Total Patients Served** 

7,436

**Unique Patients Served** 

1,996

**Unique Patients Visits** with Consultant

9,265

**Appointments Booked** 

17,175

**Prescriptions Pharmacists** Dispensed

\$14.36M

Cost

# **Top 3 Dispensed Regimes by Cost**

1. Herceptin (Single Agent