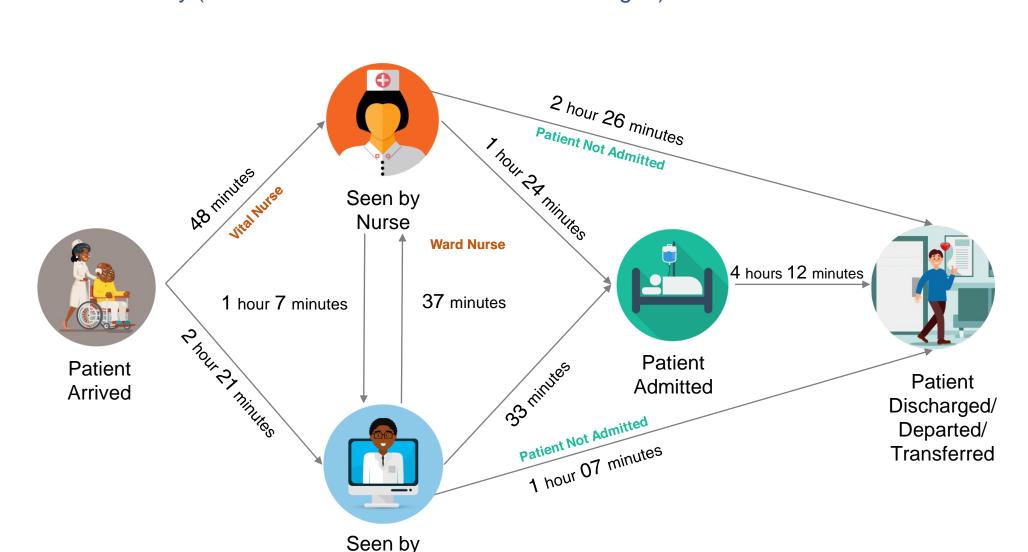

17,175

Prescriptions Pharmacists
Dispensed

\$14.36M

Cost

Patient Journey (Median Turn Around Time between stages)

Doctor

Pharma Period Covered : May 1, 2019 to Sep 20, 2019 Full System Period Covered: Jul 12, 2019 to Sep 20, 2019