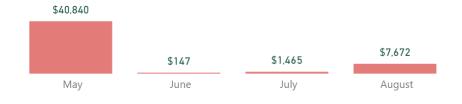

#### Amount of Expired Medicines by Month (TT\$)

Period Covered: May 1, 2019 to Sep 20, 2019