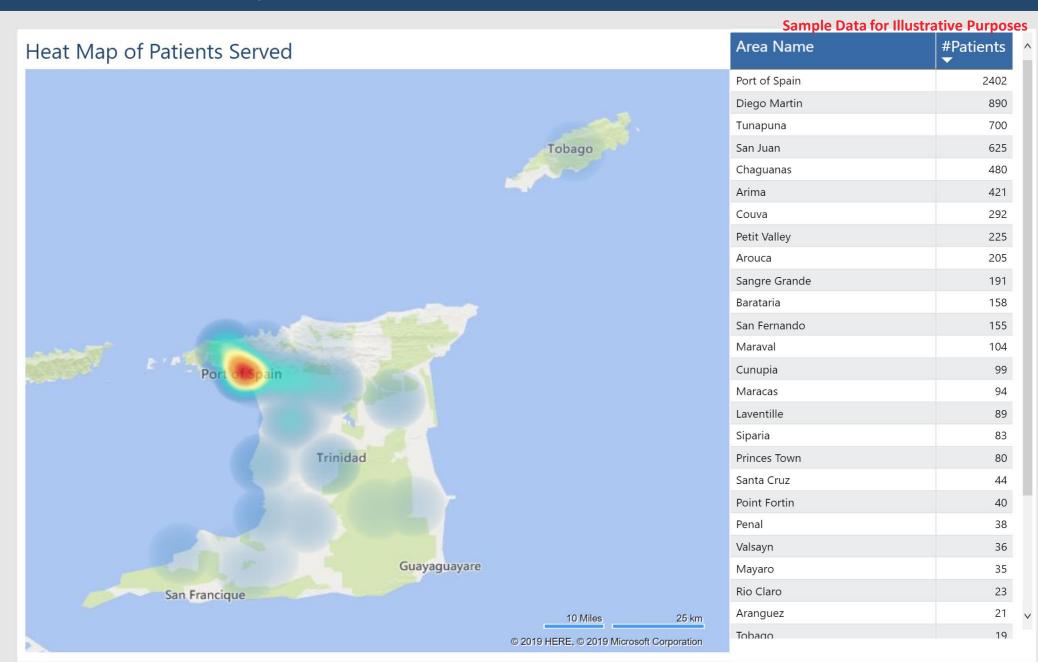

2019 to Sep 20, 2019

17,313

**Total Patients Served** 

7,436

**Unique Patients Served** 

1,996

**Unique Patients Visits** with Consultant

9,265

**Appointments Booked** 

17,175

**Prescriptions Pharmacists** Dispensed

\$14.36M

Cost

#### Gender & Age Distribution



32%

Male

68% **Female** 

















TCU Male: 19

**TCU Female: 40** 

Chemotherapy: 27 Gynae Surgery: 5

Radiation: 15 Breast Surgery: 4

Blood Transfusion: 8

Sep 16, 2019

\*Data available from

Pharma Period Covered : May 1, 2019 to Sep 20, 2019 Full System Period Covered: Jul 12, 2019 to Sep 20, 2019

17,313

**Total Patients Served** 

7,436

**Unique Patients Served** 

1,996

Unique Patients Visits with Consultant

9,265

**Appointments Booked** 

17,175

Prescriptions Pharmacists
Dispensed

\$14.36M



**Sample Data for Illustrative Purposes** 

17,313

**Total Patients Served** 

7,436

**Unique Patients Served** 

1,996

Unique Patients Visits with Consultant

9,265

**Appointments Booked** 

17,175

Prescriptions Pharmacists
Dispensed

\$14.36M

Cost

Patient Journey (Median Turn Around Time between stages)

Doctor



Pharma Period Covered : May 1, 2019 to Sep 20, 2019 Full System Period Covered: Jul 12, 2019 to Sep 20, 2019

**Sample Data for Illustrative Purposes** 

17,313

**Total Patients Served** 

7,436
Unique Patients Served

1,996

Unique Patients Visits with Consultant

9,265

**Appointments Booked** 

17,175

Prescriptions Pharmacists
Dispensed

\$14.36M

Cost



# Random Blood Sugar (mg/dl) Normal Range Below 200 Below 18 19 to 30 31 to 50 Above 50



→ Systolic → Diasto