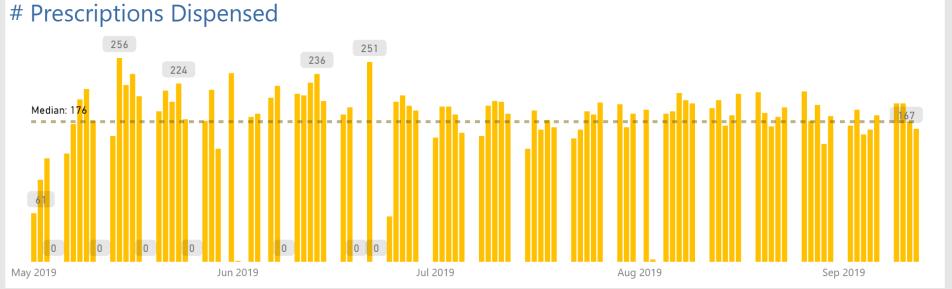

17,175

Prescriptions Pharmacists
Dispensed

\$14.36M

Cost

Patient Journey (Median Turn Around Time between stages)

Doctor

Pharma Period Covered : May 1, 2019 to Sep 20, 2019 Full System Period Covered: Jul 12, 2019 to Sep 20, 2019

1,996

Unique Patients Visits with Consultant

9,265

**Appointments Booked** 

17,175

Prescriptions Pharmacists
Dispensed

\$14.36M

Pharma Period Covered : May 1, 2019 to Sep 20, 2019 Full System Period Covered: Jul 12, 2019 to Sep 20, 2019