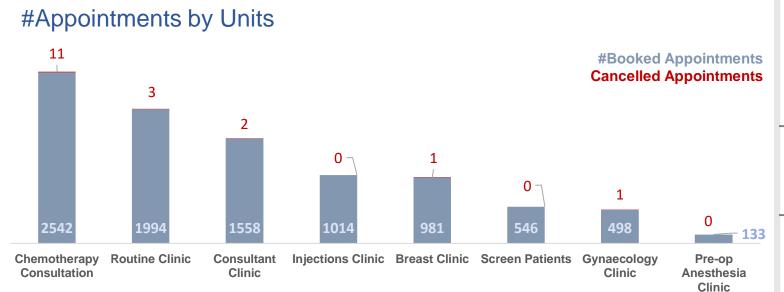

9,265

**Appointments Booked** 

17,175

Prescriptions Pharmacists
Dispensed

\$14.36M

Pharma Period Covered : May 1, 2019 to Sep 20, 2019 Full System Period Covered: Jul 12, 2019 to Sep 20, 2019

17,313

**Total Patients Served** 

1,996

Unique Patients Visits with Consultant

9,265

**Appointments Booked** 

17,175

Prescriptions Pharmacists
Dispensed

\$14.36M

**Sample Data for Illustrative Purposes** 