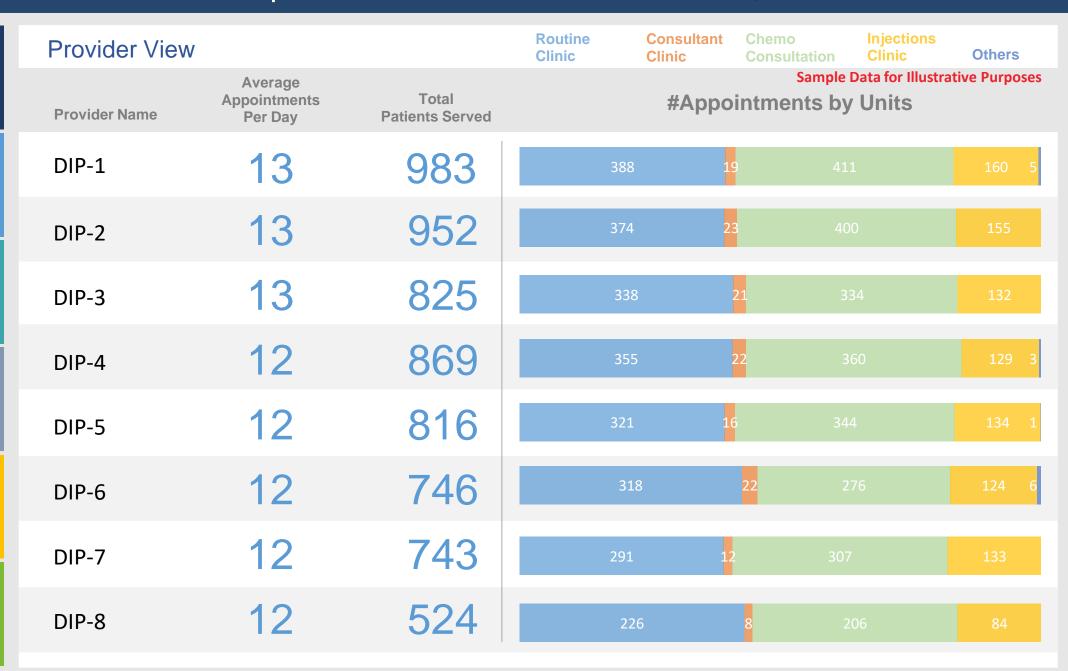

4K

\$53K

**\$6k** 

2. Herceptin (Single Agent)

\$1.6M

**Total Cost** 

Chemo Cost (TT\$)

\$47K

Pharma Period Covered : May 1, 2019 to Sep 20, 2019 Full System Period Covered: Jul 12, 2019 to Sep 20, 2019

**Sample Data for Illustrative Purposes** 

**FRIDAY** 

17,313

**Total Patients Served** 

7,436

**Unique Patients Served** 

1,996

**Unique Patients Visits** with Consultant

9,265

**Appointments Booked** 

17,175

**Dispensed** 

\$14.36M

Cost



MONDAY

**TUESDAY** 



WEDNESDAY

**THURSDAY** 

Pharma Period Covered : May 1, 2019 to Sep 20, 2019 Full System Period Covered: Jul 12, 2019 to Sep 20, 2019



7,436

**Unique Patients Served** 

1,996

Unique Patients Visits with Consultant

9,265

**Appointments Booked** 

17,175

Prescriptions Pharmacists
Dispensed

\$14.36M



Date Range

01/05/2019

20/09/2019

**Sample Data for Illustrative Purposes** 

14.68K

**Total Patients Served** 

5440

**Unique Patients Served** 



17,175

**Prescription Dispensed** 

\$14.36M



Date Range

01/05/2019

20/09/2019

**Sample Data for Illustrative Purposes** 

14.68K

**Total Patients Served** 

5440
Unique Patients Served



17,175

**Prescription Dispensed** 

\$14.36M





Period Covered: May 1, 2019 to Sep 20, 2019

Sample Data for Illustrative Purposes

#Patients

14.68K

**Total Patients Served** 

**Unique Patients Served** 

17,175

**Prescription Dispensed** 

\$14.36M Cost



Period Covered: May 1, 2019 to Sep 20, 2019

14.68K

**Total Patients Served** 

5440
Unique Patients Served

Gender Split

70%

80%

97%

4340

EXTERNAL

20%

1100

\$0.49M

**Sample