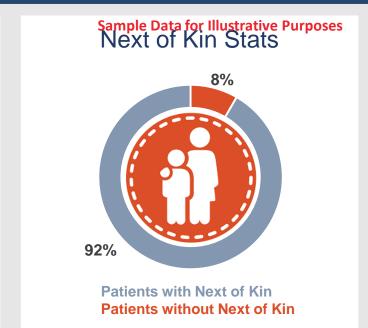

EXTERNAL

20%

1100

\$0.49M

**Sample Data for Illustrative Purposes 8%** of Total Cost Cost By Patient (Top 5) Patient Type Medicine Gender Internal ☐ Female All Male External Patient #Units Dispensed Cost (TT\$) 84 DIP-2227 600 \$267,219.48 DIP-1908 66 786 \$253,288.24 \$213,441.66 DIP-2829 51 901 \$211,355.72 DIP-2694 55 660 78 DIP-2710 691 \$198,467.49