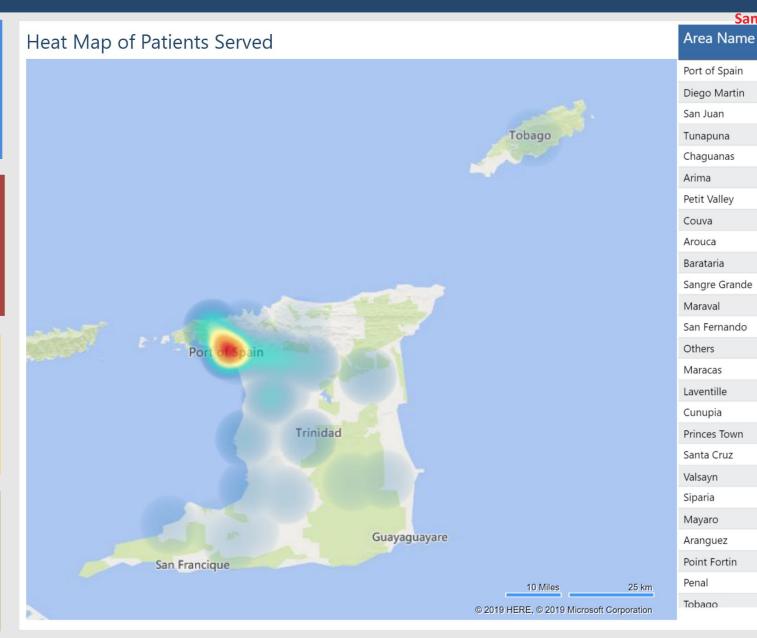

# TGH-EHR SAMPLE DECISION BOARD

Pharma Period Covered : May 1, 2019 to Sep 20, 2019 Full System Period Covered: Jul 12, 2019 to Sep 20, 2019

Pharma Stats

14,684

**Total Pharma Patients Visits** 

5,440

**Unique Pharma Patients Served** 

\$14.36M

**Pharma Cost** 

17,313

**Total Patients Served** 

7,436

**Unique Patients Served** 

1,996

Unique Patients Visits with Consultant

9,265

**Appointments Booked** 

17,175

Prescriptions Pharmacists
Dispensed

\$14.36M

Pharma Period Covered : May 1, 2019 to Sep 20, 2019 Full System Period Covered: Jul 12, 2019 to Sep 20, 2019

17,313

**Total Patients Served** 

7,436

**Unique Patients Served** 

1,996

**Unique Patients Visits** with Consultant

9,265

**Appointments Booked** 

17,175

**Prescriptions Pharmacists** Dispensed

\$14.36M

Cost