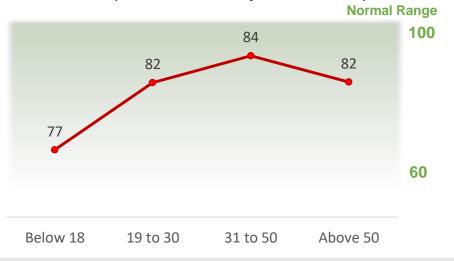

# Random Blood Sugar (mg/dl) Normal Range Below 200 Below 18 19 to 30 31 to 50 Above 50

→ Systolic → Diastolic