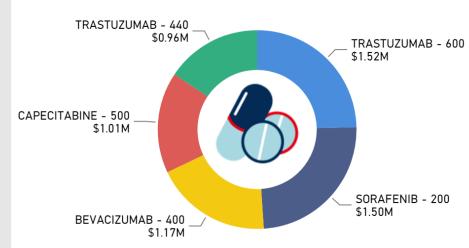

### Month on Month Drug Utilisation

METFORMIN HCL - 500

ACETYLSALICYLIC ACID EC - 81

MORPHINE ORAL SOLUTION - 10

CAPECITABINE - 500

OMEPRAZOLE - 20

NIFEDIPINE SR - 20

PARACETAMOL - 500

TRAMADOL/PARACETAMOL - 37.5

FERROUS SULPHATE - 200

ANASTROZOLE - 1

PREDNISOLONE - 5

TRIMETAZIDINE DICLORHYDRANATE - 35

SIMVASTATIN - 40

CALCIUM CARBONATE - 750

| Medicine Name                           | Current Stock | Estimated Demand<br>For The Month | Estimated Stock In<br>Surplus/(Required) | Total Buffer Stock<br>(Based on 30-days) | Requisition Stock<br>To Buy/(Surplus) | Total Value of<br>Requisition Stock (TT\$)<br>▼ | ^ |
|-----------------------------------------|---------------|-----------------------------------|------------------------------------------|------------------------------------------|---------------------------------------|-------------------------------------------------|---|
| SORAFENIB - 200                         | 1156          | 765                               | 391.00                                   | 3672                                     | 3281                                  | \$1,389,668.00                                  |   |
| BEVACIZUMAB - 400                       | 12            | 39                                | -27.00                                   | 84                                       | 111                                   | \$1,201,178.00                                  |   |
| TRASTUZUMAB - 600                       | 64            | 56                                | 8.75                                     | 99                                       | 91                                    | \$972,629.00                                    |   |
| SUNITINIB - 50                          | 0             | 66                                | -65.50                                   | 605                                      | 671                                   | \$785,818.00                                    |   |
| CETUXIMAB INJ SOLUTION FOR INFUSION - 5 | 39            | 24                                | 15.75                                    | 279                                      | 264                                   | \$751,948.00                                    |   |
| TRASTUZUMAB - 440                       | 58            | 40                                | 18.00                                    | 74                                       | 56                                    | \$678,196.00                                    |   |
| INFLIXIMAB - 100                        | 24            | 10                                | 14.25                                    | 168                                      | 153                                   | \$636,500.00                                    |   |
| OCTREOTIDE - 20                         | 21            | 9                                 | 12.75                                    | 42                                       | 29                                    | \$384,989.00                                    | V |