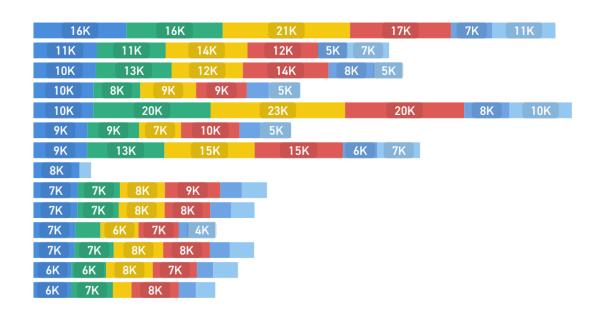

### Month on Month Drug Utilisation

METFORMIN HCL - 500

ACETYLSALICYLIC ACID EC - 81

MORPHINE ORAL SOLUTION - 10

CAPECITABINE - 500

OMEPRAZOLE - 20

NIFEDIPINE SR - 20

PARACETAMOL - 500

TRAMADOL/PARACETAMOL - 37.5

FERROUS SULPHATE - 200

ANASTROZOLE - 1

PREDNISOLONE - 5

TRIMETAZIDINE DICLORHYDRANATE - 35

SIMVASTATIN - 40

CALCIUM CARBONATE - 750

| Medicine Name                           | Current Stock | Estimated Demand<br>For The Month | Estimated Stock In<br>Surplus/(Required) | Total Buffer Stock<br>(Based on 30-days) | Requisition Stock<br>To Buy/(Surplus) | Total Value of<br>Requisition Stock (TT\$)<br>▼ | ^ |
|-----------------------------------------|---------------|-----------------------------------|------------------------------------------|------------------------------------------|---------------------------------------|-------------------------------------------------|---|
| SORAFENIB - 200                         | 1156          | 765                               | 391.00                                   | 3672                                     | 3281                                  | \$1,389,668.00                                  |   |
| BEVACIZUMAB - 400                       | 12            | 39                                | -27.00                                   | 84                                       | 111                                   | \$1,201,178.00                                  |   |
| TRASTUZUMAB - 600                       | 64            | 56                                | 8.75                                     | 99                                       | 91                                    | \$972,629.00                                    |   |
| SUNITINIB - 50                          | 0             | 66                                | -65.50                                   | 605                                      | 671                                   | \$785,818.00                                    |   |
| CETUXIMAB INJ SOLUTION FOR INFUSION - 5 | 39            | 24                                | 15.75                                    | 279                                      | 264                                   | \$751,948.00                                    |   |
| TRASTUZUMAB - 440                       | 58            | 40                                | 18.00                                    | 74                                       | 56                                    | \$678,196.00                                    |   |
| INFLIXIMAB - 100                        | 24            | 10                                | 14.25                                    | 168                                      | 153                                   | \$636,500.00                                    |   |
| OCTREOTIDE - 20                         | 21            | 9                                 | 12.75                                    | 42                                       | 29                                    | \$384,989.00                                    | V |