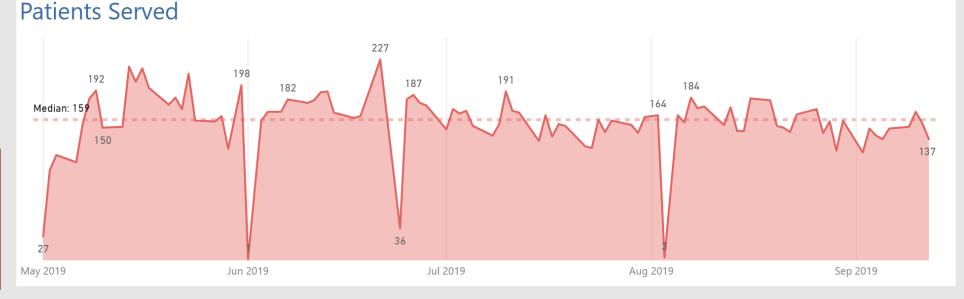

# TGH-EHR SAMPLE DECISION BOARD

Pharma Period Covered : May 1, 2019 to Sep 20, 2019 Full System Period Covered: Jul 12, 2019 to Sep 20, 2019

Pharma Stats

14,684

**Total Pharma Patients Visits** 

5,440

**Unique Pharma Patients Served** 

\$14.36M

**Pharma Cost** 

17,313

**Total Patients Served** 

7,436

**Unique Patients Served** 

1,996

Unique Patients Visits with Consultant

9,265

**Appointments Booked** 

17,175

Prescriptions Pharmacists
Dispensed

\$14.36M

Pharma Period Covered : May 1, 2019 to Sep 20, 2019 Full System Period Covered: Jul 12, 2019 to Sep 20, 2019

17,313

**Total Patients Served** 

7,436

**Unique Patients Served** 

1,996

**Unique Patients Visits** with Consultant

9,265

**Appointments Booked** 

17,175

**Prescriptions Pharmacists** Dispensed