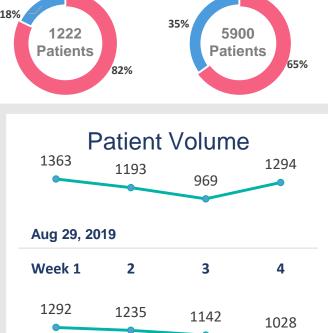

0, 2019 Full System Period Covered: Jul 12, 2019 to Sep 20, 2019

Pharma Stats

14,684

**Total Pharma Patients Visits** 

5,440

**Unique Pharma Patients Served** 

\$14.36M

**Pharma Cost** 

17,313

**Total Patients Served** 

7,436

**Unique Patients Served** 

1,996

Unique Patients Visits with Consultant

9,265

**Appointments Booked** 

17,175

Prescriptions Pharmacists
Dispensed

\$14.36M





Pharma Period Covered : May 1, 2019 to Sep 20, 2019 Full System Period Covered: Jul 12, 2019 to Sep 20, 2019

17,313

**Total Patients Served** 

7,436

**Unique Patients Served** 

1,996

**Unique Patients Visits** with Consultant

9,265

**Appointments Booked** 

17,175

**Prescriptions Pharmacists** Dispensed

\$14.36M

Cost

#### Gender & Age Distribution



32%

Male

68% **Female** 

















TCU Male: 19

**TCU Female: 40** 

Chemotherapy: 27 Gynae Surgery: 5

Radiation: 15 Breast Surgery: 4

Blood Transfusion: 8

Sep 16, 2019

\*Data available from

Pharma Period Covered : May 1, 2019 to Sep 20, 2019 Full System Period Covered: Jul 12, 2019 to Sep 20, 2019

17,313

**Total Patients Served** 

7,436

**Unique Patients Served** 

1,996

Unique Patients Visits with Consultant

9,265

**Appointments Booked** 

17,175

Prescriptions Pharmacists
Dispensed

\$14.36M



**Sample Data for Illustrative Purposes** 

17,313

**Total Patients Served** 

7,436

**Unique Patients Served** 

1,996

Unique Patients Visits with Consultant

9,265

**Appointments Booked** 

17,175

Prescriptions Pharmacists
Dispensed

\$14.36M

Cost

Patient Journey (Median Turn Around Time between