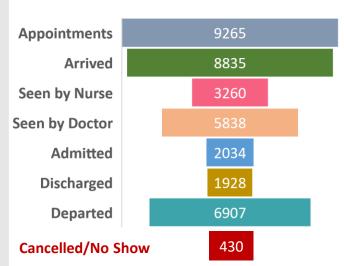

9,265

**Appointments Booked** 

17,175

Prescriptions Pharmacists
Dispensed

\$14.36M

Pharma Period Covered : May 1, 2019 to Sep 20, 2019 Full System Period Covered: Jul 12, 2019 to Sep 20, 2019

17,313

**Total Patients Served** 

7,436

**Unique Patients Served** 

1,996

**Unique Patients Visits** with Consultant

9,265

**Appointments Booked** 

17,175

**Prescriptions Pharmacists** Dispensed

1,996

Unique Patients Visits with Consultant

9,265

**Appointments Booked** 

17,175

Prescriptions Pharmacists
Dispensed

\$14.36M

**Sample Data for Illustrative Purposes** 

17,313

**Total Patients Served** 

7,436

**Unique Patients Served** 

1,996

Unique Patients Visits with Consultant

9,265

**Appointments Booked** 

17,175

Prescriptions Pharmacists
Dispensed

\$14.36M

Cost

Patient Journey (Median Turn Around Time between stages)

Doctor

Pharma Period Covered : May 1, 2019 to Sep 20, 2019 Full System Period Covered: Jul 12, 2019 to Sep 20, 2019