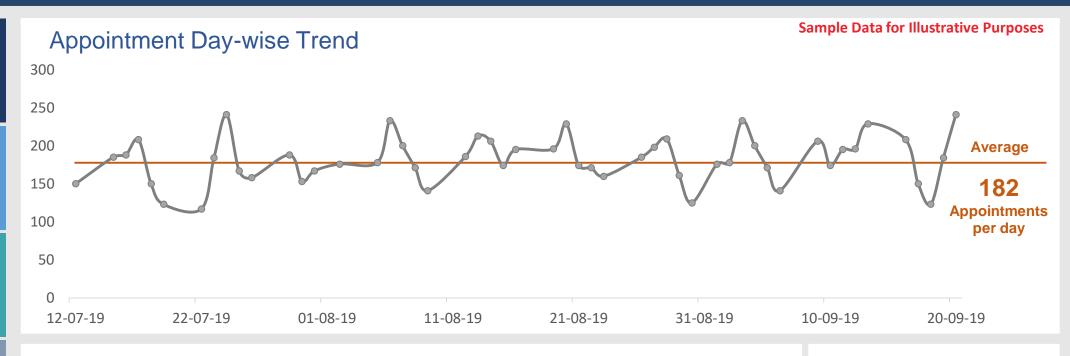

9,265

**Appointments Booked** 

17,175

Prescriptions Pharmacists
Dispensed

\$14.36M

Pharma Period Covered : May 1, 2019 to Sep 20, 2019 Full System Period Covered: Jul 12, 2019 to Sep 20, 2019

17,313

**Total Patients Served** 

1,996

Unique Patients Visits with Consultant

9,265

**Appointments Booked** 

17,175

Prescriptions Pharmacists
Dispensed

\$14.36M

**Sample Data for Illustrative Purposes** 