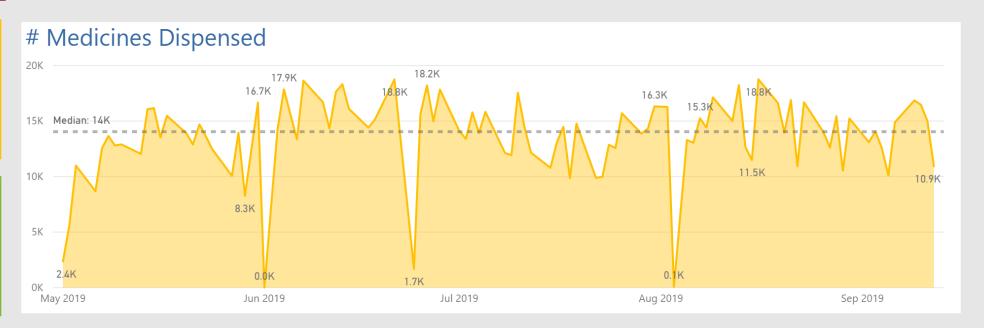

1,996

Unique Patients Visits with Consultant

9,265

**Appointments Booked** 

17,175

Prescriptions Pharmacists
Dispensed

\$14.36M

Pharma Period Covered : May 1, 2019 to Sep 20, 2019 Full System Period Covered: Jul 12, 2019 to Sep 20, 2019

17,313

**Total Patients Served** 

7,436

**Unique Patients Served** 

1,996

**Unique Patients Visits** with Consultant

9,265

**Appointments Booked** 

17,175

**Prescriptions Pharmacists** Dispensed

\$14.36M

Cost