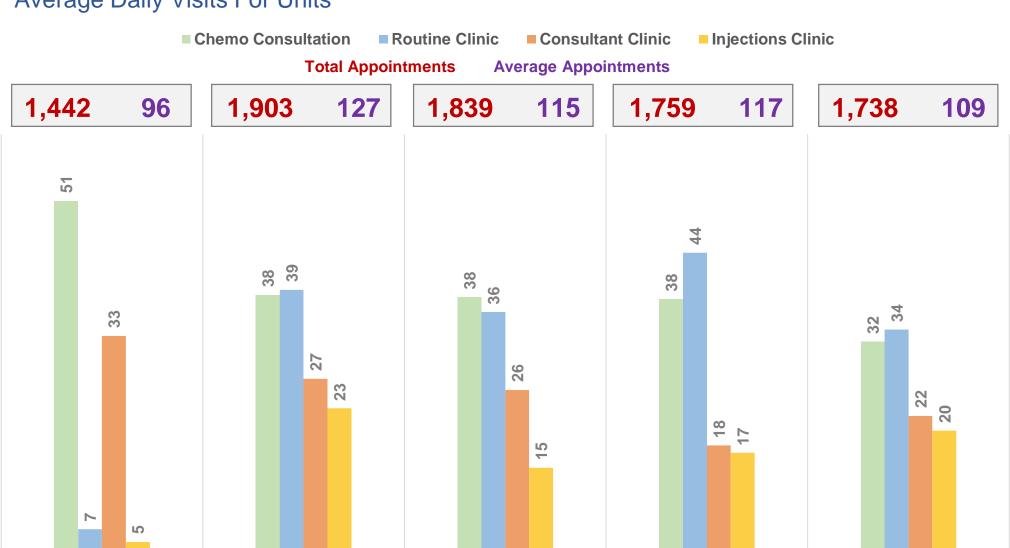

hemo

Cost (TT\$)

\$80k

189

Times Filled

**Take Home** 

Cost (TT\$)

\$63K

47

**Patients** 

Pre-Med

Cost (TT\$)

**\$0** 

(TT\$)

**Take Home** Cost (TT\$)

155

Times

Filled

\$1.56M

40

**Patients** 

\$117K

**Total Cost (TT\$)** 

**Take Home** 

Pre-Med Cost (TT\$)

\$0

Chemo Cost (TT\$)

\$64K

\$53K

**\$6k** 

2. Herceptin (Single Agent)

\$1.6M

**Total Cost** 

Chemo Cost (TT\$)

\$47K

Pharma Period Covered : May 1, 2019 to Sep 20, 2019 Full System Period Covered: Jul 12, 2019 to Sep 20, 2019

**Sample Data for Illustrative Purposes** 

**FRIDAY** 

17,313

**Total Patients Served** 

7,436

**Unique Patients Served** 

1,996

**Unique Patients Visits** with Consultant

9,265

**Appointments Booked** 

17,175

**Dispensed** 

\$14.36M

Cost



MONDAY

**TUESDAY** 



WEDNESDAY

**THURSDAY** 

Pharma Period Covered : May 1, 2019 to Sep 20, 2019 Full System Period Covered: Jul 12, 2019 to Sep 20, 2019



7,436

**Unique Patients Served** 

1,996

Unique Patients Visits with Consultant

9,265

**Appointments Booked** 

17,175

Prescriptions Pharmacists
Dispensed

\$14.36M



Date Range

01/05/2019

20/09/2019

**Sample Data for Illustrative Purposes** 

14.68K

**Total Patients Served** 

5440

**Unique Patients Served** 



17,175

**Prescription Dispensed** 

\$14.36M



Date Range

01/05/2019

20/09/2019

**Sample Data for Illustrative Purposes** 

14.68K

**Total Patients Served** 

5440
Unique Patients Served



17,175

**Prescription Dispensed** 

\$14.36M





Period Covered: May 1, 2019 to Sep 20, 2019

Sample Data for Illustrative Purposes

#Pa