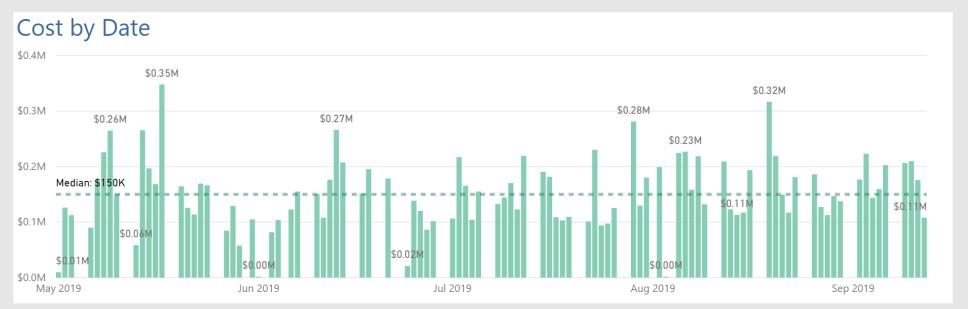

\$14.36M

Cost

17,175

Prescriptions Pharmacists
Dispensed

\$14.36M

Cost

Patient Journey (Median Turn Around Time between stages)

Doctor

Pharma Period Covered : May 1, 2019 to Sep 20, 2019 Full System Period Covered: Jul 12, 2019 to Sep 20, 2019