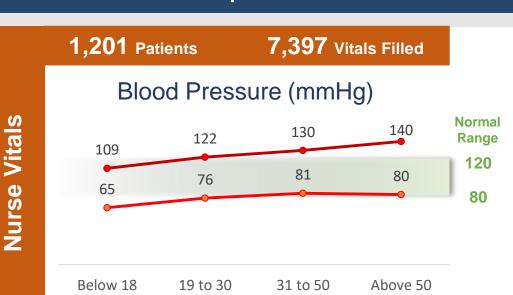

# Random Blood Sugar (mg/dl) Normal Range Below 200 Below 18 19 to 30 31 to 50 Above 50

→ Systolic → Diastolic