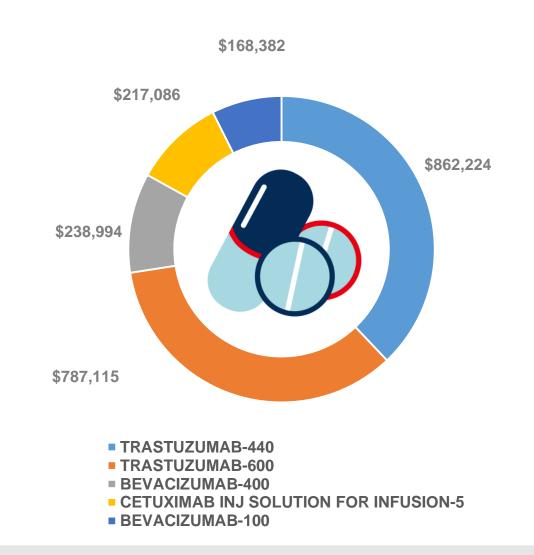

TRAMADOL/PARACETAMOL - 37.5

FERROUS SULPHATE - 200

ANASTROZOLE - 1

PREDNISOLONE - 5

TRIMETAZIDINE DICLORHYDRANATE - 35

SIMVASTATIN - 40

CALCIUM CARBONATE - 750

| Medicine Name                           | Current Stock | Estimated Demand<br>For The Month | Estimated Stock In<br>Surplus/(Required) | Total Buffer Stock<br>(Based on 30-days) | Requisition Stock<br>To Buy/(Surplus) | Total Value of<br>Requisition Stock (TT\$)<br>▼ | ^ |
|-----------------------------------------|---------------|-----------------------------------|------------------------------------------|------------------------------------------|---------------------------------------|-------------------------------------------------|---|
| SORAFENIB - 200                         | 1156          | 765                               | 391.00                                   | 3672                                     | 3281                                  | \$1,389,668.00                                  |   |
| BEVACIZUMAB - 400                       | 12            | 39                                | -27.00                                   | 84                                       | 111                                   | \$1,201,178.00                                  |   |
| TRASTUZUMAB - 600                       | 64            | 56                                | 8.75                                     | 99                                       | 91                                    | \$972,629.00                                    |   |
| SUNITINIB - 50                          | 0             | 66                                | -65.50                                   | 605                                      | 671                                   | \$785,818.00                                    |   |
| CETUXIMAB INJ SOLUTION FOR INFUSION - 5 | 39            | 24                                | 15.75                                    | 279                                      | 264                                   | \$751,948.00                                    |   |
| TRASTUZUMAB - 440                       | 58            | 40                                | 18.00                                    | 74                                       | 56                                    | \$678,196.00                                    |   |
| INFLIXIMAB - 100                        | 24            | 10                                | 14.25                                    | 168                                      | 153                                   | \$636,500.00                                    |   |
| OCTREOTIDE - 20                         | 21            | 9                                 | 12.75                                    | 42                                       | 29                                    | \$384,989.00                                    | V |