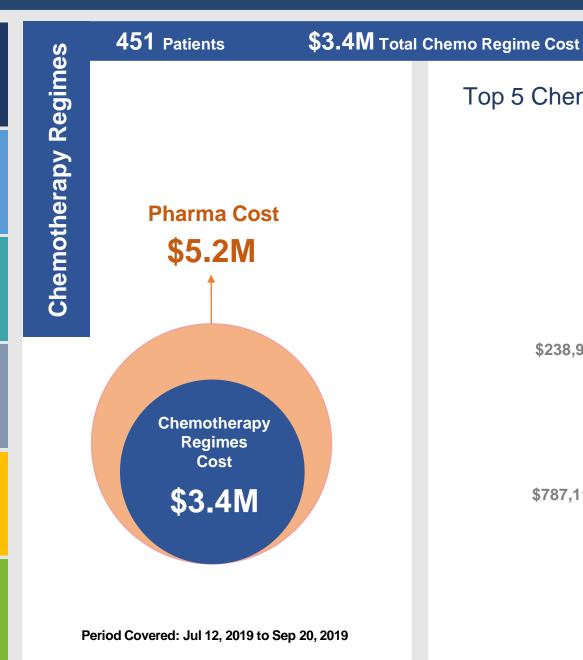

9,265

**Appointments Booked** 

17,175

Prescriptions Pharmacists
Dispensed

\$14.36M

Cost

941 Regimes

Pharma Period Covered : May 1, 2019 to Sep 20, 2019 Full System Period Covered: Jul 12, 2019 to Sep 20, 2019

# **Top 3 Dispensed Regimes by Cost**

1. Herceptin (Single Agent)

47 **Patients** 

Pre-Med

Cost (TT\$)

\$0

\$1.6M

**Total Cost (TT\$)** 