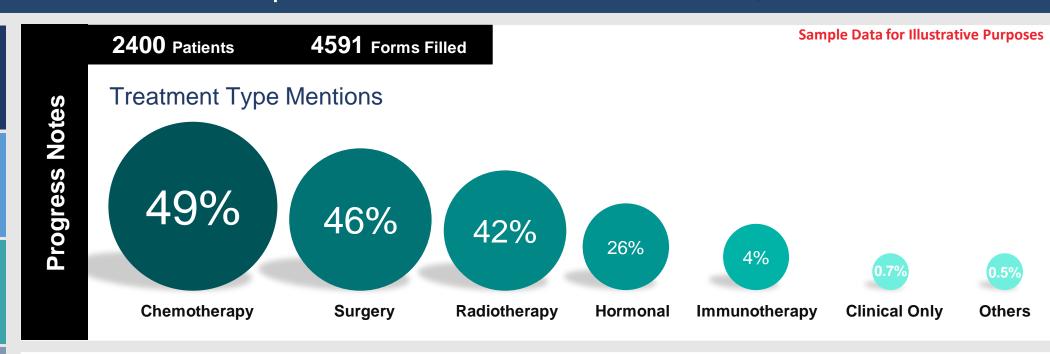

2019 to Sep 20, 2019 Full System Period Covered: Jul 12, 2019 to Sep 20, 2019

**Sample Data for Illustrative Purposes** 

17,313

**Total Patients Served** 

7,436
Unique Patients Served

1,996

Unique Patients Visits with Consultant

9,265

**Appointments Booked** 

17,175

Prescriptions Pharmacists
Dispensed

\$14.36M

Cost



# Random Blood Sugar (mg/dl) Normal Range Below 200 Below 18 19 to 30 31 to 50 Above 50



→ Systolic → Diastolic



#### Pulse (Heart beats per minute)



Pharma Period Covered : May 1, 2019 to Sep 20, 2019 Full System Period Covered: Jul 12, 2019 to Sep 20, 2019



**Total Patients Served** 

7,436

**Unique Patients Served** 

1,996

Unique Patients Visits with Consultant

9,265

**Appointments Booked** 

17,175

Prescriptions Pharmacists
Dispensed

\$14.36M





Pharma Period Covered : May 1, 2019 to Sep 20, 2019 Full System Period Covered: Jul 12, 2019 to Sep 20, 2019

Sample Data for Illustrative Purposes

TCU: 150 | PCS: 791

17,313

**Total Patients Served** 

7,436

**Unique Patients Served** 

1,996

Unique Patients Visits with Consultant

9,265

**Appointments Booked** 

17,175

Prescriptions Pharmacists
Dispensed

\$14.36M

Cost





941 Regimes



Pharma Period Covered : May 1, 2019 to Sep 20, 2019 Full System Period Covered: Jul 12, 2019 to Sep 20, 2019

17,313

**Total Patients Served** 

7,436

**Unique Patients Served** 

1,996

**Unique Patients Visits** with Consultant

9,265

**Appointments Booked** 

17,175

**Prescriptions Pharmacists** Dispensed

\$14.36M

Cost

# **Top 3 Dispensed Regimes by Cost**

1. Herceptin (Single Age