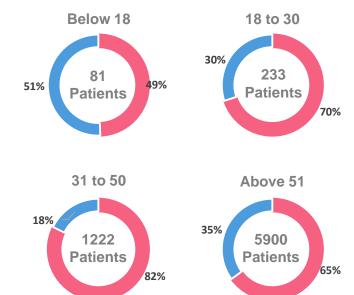

#### Gender & Age Distribution

32%

Male

68% **Female** 

TCU Male: 19

**TCU Female: 40** 

Chemotherapy: 27 Gynae Surgery: 5

Radiation: 15 Breast Surgery: 4