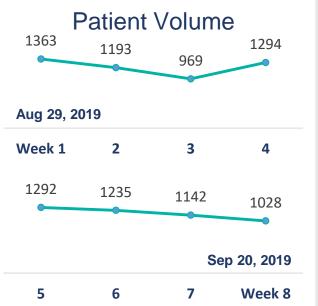

# TGH-EHR SAMPLE DECISION BOARD

Pharma Period Covered : May 1, 2019 to Sep 20, 2019 Full System Period Covered: Jul 12, 2019 to Sep 20, 2019

Pharma Stats

14,684

**Total Pharma Patients Visits** 

5,440

**Unique Pharma Patients Served** 

\$14.36M

**Pharma Cost** 

17,313

**Total Patients Served** 

7,436

**Unique Patients Served** 

1,996

Unique Patients Visits with Consultant

9,265

**Appointments Booked** 

17,175

Prescriptions Pharmacists
Dispensed

\$14.36M

Pharma Period Covered : May 1, 2019 to Sep 20, 2019 Full System Period Covered: Jul 12, 2019 to Sep 20, 2019

17,313

**Total Patients Served** 

7,436

**Unique Patients Served** 

1,996

**Unique Patients Visits** with Consultant

9,265

**Appointments Booked** 

17,175

**Prescriptions Pharmacists** Dispensed

\$14.36M

Cost